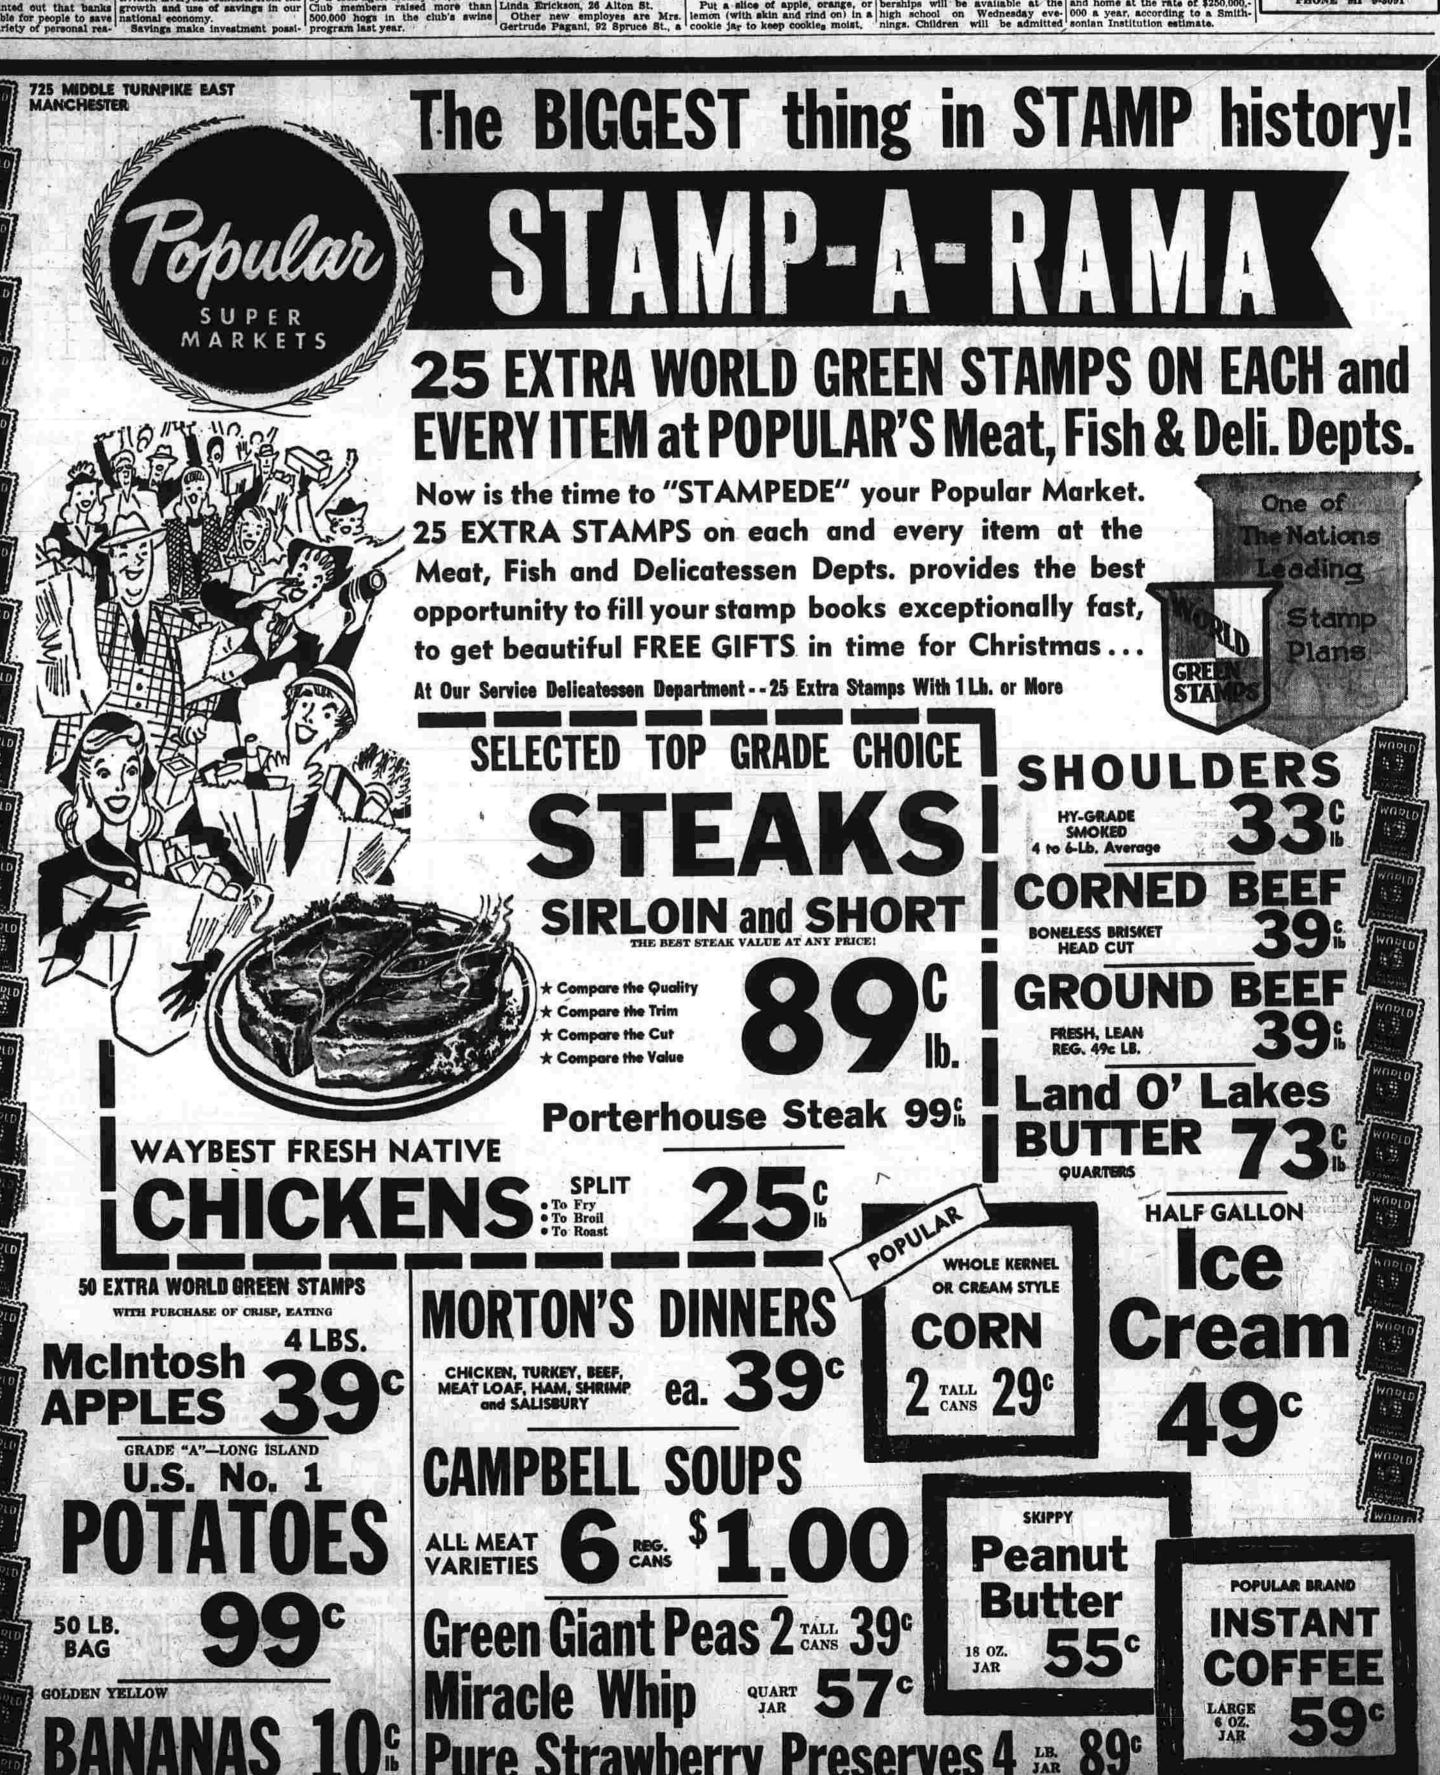

Pinehurst STEAK SALE

SWIFT PREMIUM CHOICE SIRLOIN

**в. 69**с

bons strioin It has a large tenderloin but more bone than the TPc cuts. We adv. and sell them graded this way so that you get full value whichever cut you select. This price is low enough so that it will pay you to stock your freezer.

REGULAR HAMBURG LIVER LAMB PATTIES 39c lb .- 3 lbs. \$1.00

SEE OUR AD IN THURSDAY'S HERALD ave 23c when you buy 5 bottles of Cott Ginge

Ale or flavors at Pinehurst. . . . . 5 bottles \$1.00 Save 26c when you buy giant 10-oz. jars Instant Maxwell House Coffee at Pinehurst ..... \$1.3

S& W Coffee 79c, Shurfine Coffee 59c, Sunsweet Prune Jules 41c, Shurfine Asparagus 39c. These and many other special prices effective Thurs. thru Sat. Shop Pinehurat Thurs. 8 A. M. till 9 P.M.