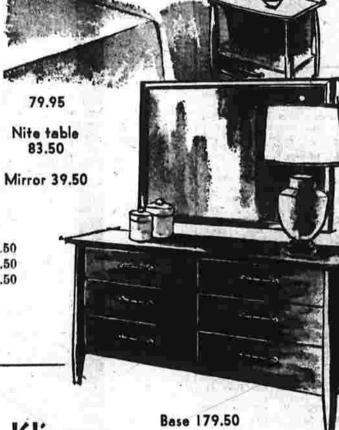

Full size spindle bed 79.95 Bedside table with drawer under shelf ..... 83.50

Double dresser base 179.50 Dresser mirror .... 39.50 5-drawer chest .... 139.50

See the big open stock collection

CHERRYBROOK by Kling inspired by 18th Century Americana