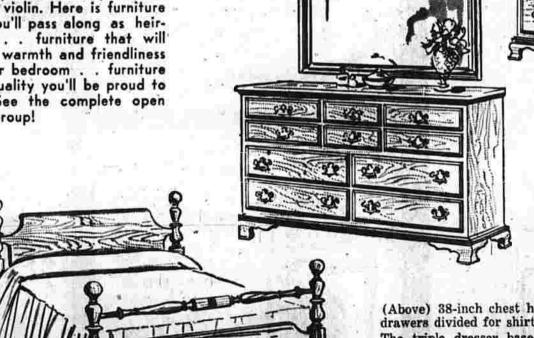

(Above) The 52-inch double

dresser base has 8 drawers;

one has a pin tray .....179.

The mirror to match measures 401/2 x 841/2 inches 49.50

One of the drawers of the

handsome chest-on-chest is di-

the period of 1770 to 1780 furnished the inspiration for Kling's Cherrybrook Group. Only the choicest solid cherry is used with a fiddletone finish that reproduces the patina of an old violin. Here is furniture that you'll pass along as heir-looms . . furniture that will lend a warmth and friendliness to your bedroom . . furniture with quality you'll be proud to own. See the complete open

American furniture built during

Mirror 53.50 Base 211.50

See the complete collection

The triple dresser base has ten drawers; measures 56 inches in width ......211.50 Matching mirror, 45 x 35 inches .....53.50 Poster bed with heavy cannon ball tops comes in full or twin sizes ......116.50 Bedside table with drawer, 22 x 161/2" ... 38.