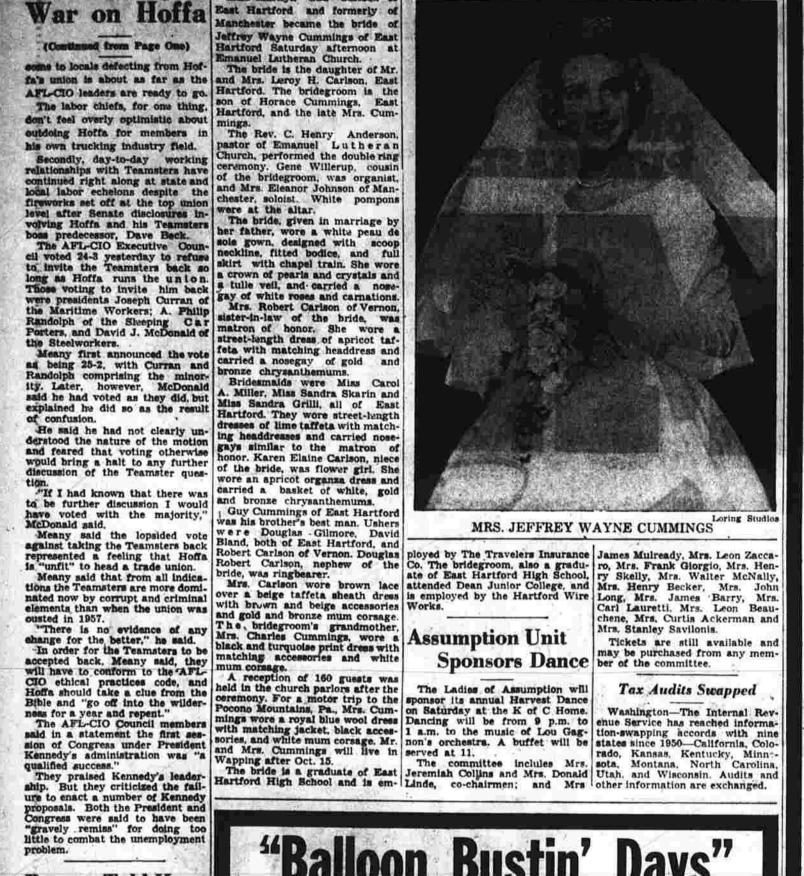

y, teacher hostess; Mrs. Helen MacPherson, gift; Mrs. Walter Doherty, fine arts; Mrs. R. A. Chapman, Lutz Junior Museum; Mrs. William Fitzgerald, sliding; Mrs. John Flaherty, Girl Scouts; Mrs. Edward Bayles, typing; Mrs. Donald Forstrom, telephoning.

Ernest McInerney of Edward Cox's sixth grade won the Bowers emblem design contest. His design will be used on future Bowers PTA publications.

Miss Louise Tracy' first grade won the attendance canner.

Alexander Troyanovsky was the first Soviet ambassador to the United States, being named am-bassador to Washington after the opening of diplomatic relations be-tween the United States and Sov-tel Russia in November of 1933. Troyanovsky served in the post



BERSON OLPAYEL SA 9-6957 and RA \$-2717

Cummings-Carlson

Miss Marilyn Gail Carlson of



at CHILDREN'S BOOTERY MANCHESTER PARKADE!

**Discount On ALL Shoes!** 

Break A Balloon - Win **A Discount Prize** 



OUTDOORS TIME is Children's Bootery Time

at the MANCHESTER PARKADE

Active Feet Need Constant Care

Feet that jump puddles and walk fences need shoes with lots of get-up-and-go. Shoes for active youngsters have to feel good, look good and wear through hundreds of daily skirmishes. Educrds and outdoors were made for each other Bring the children - tiny tots and school kids - in today.



STRICTLY FRESH, YOUNG PLUMP



LIMIT-4 CHICKENS PER CUSTOMER

REQUIRED NO LIMIT

Wants to Return

Khalid Bakdash, above, the Middle East's leading Communist, has cabled Syrian Premier Mamoun Kuzbari from his exile in Moscow asking to be allowed to return to Syria. Bakdash was head of the