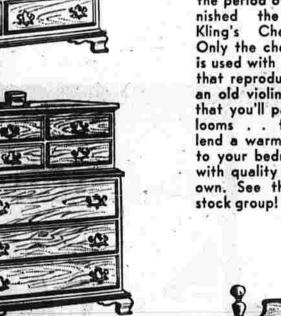

(Above) The 52-inch double

dresser base has 8 drawers;

one has a pin tray .....179.

The mirror to match measures 401/2 x 841/2 inches 49.50

One of the drawers of the

handsome chest-on-chest is di-

the period of 1770 to 1780 furnished the inspiration for Kling's Cherrybrook Group. Only the choicest solid cherry is used with a fiddletone finish that reproduces the patina of an old violin. Here is furniture that you'll pass along as heir-looms . . furniture that will lend a warmth and friendliness to your bedroom . . furniture with quality you'll be proud to own. See the complete open