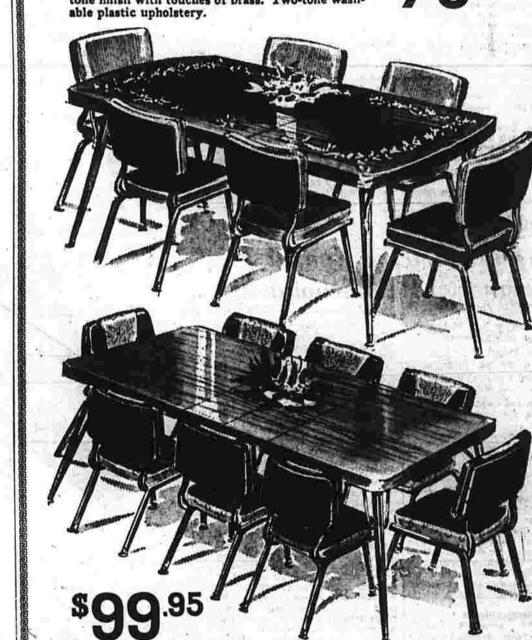

7-pc. dinette with floral inlay top 36" x 48" top extends to 60". Rounded self edge on table exactly matches the wood-grain top with no sharp corners. Tapered legs in walnut or bronzetone finish with touches of brass. Two-tone wash-

Giant 9-piece extension dinette If your family has outgrown your old dinette . . . if there's not enough room for elbows and edibles, then choose this 9-piece extension dinette. 36" wide extends to 72" with 2 leaves.